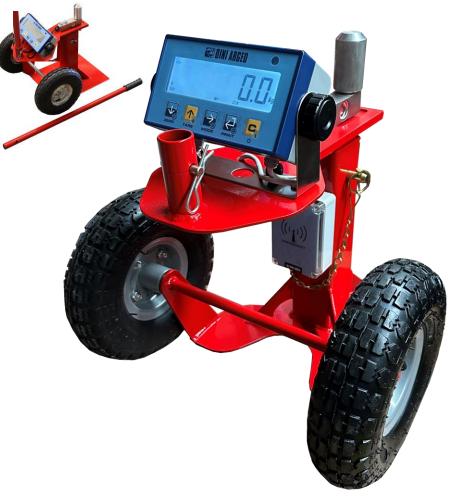

## AM2508LC Tow Ball Tester

Removable Handle for easier transportation

Industrial 1t Load Cell for both accuracy and overloading protection

Adjustable System for Correct Tow Ball Height Measuring

Dini Argeo wireless transmitter

Easily Moving Pneumatic Wheels

| Material         | Frame: Painted Mild Steel          |
|------------------|------------------------------------|
| Capacity         | Normally 600kg x 0.5kg             |
| Load Cells       | Tool Steel 563YH 1000kg Shear Beam |
| Weight Indicator | DINI ARGEO DFWL-1                  |
|                  | Optional:DFWLB-3 for internal      |
|                  | rechargeable battery               |
|                  | WIRELESS INTEGRATION TO THE        |
|                  | CONTROLLER                         |
| Ball Height      | Adjustable from 350mm to 500mm     |
| Power            | 4 x AA Batteries                   |