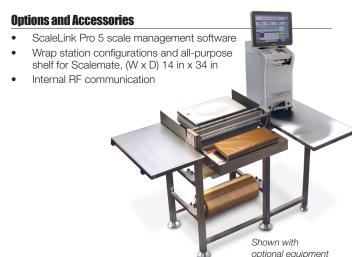

Designed to enhance visibility and productivity, the large color touch screen provides easy access to PLUs via category keys. Networking capability with Ishida's ScaleLink Pro 5 and other third-party scale management software helps maintain consistent and accurate pricing.

# **Standard Features**

- Large 12.1-in color touch screen with printer and scale base
- Front-loading, 9-in (230-mm) label roll capacity
- 3-in thermal head
- Prints all legally required safe-handling, COOL and nutritional information
- Stores and prints graphics for custom labeling
- Ethernet communications
- Adjustable touch screen viewing angle
- 19 tactile keys
- 2 GB of memory
- Over 30 selectable fixed bar code formats
- Flexible setup for ergonomic operation
- Compatible with third-party communication software. including Invatron's PLUM™ and ADC's InterScale™