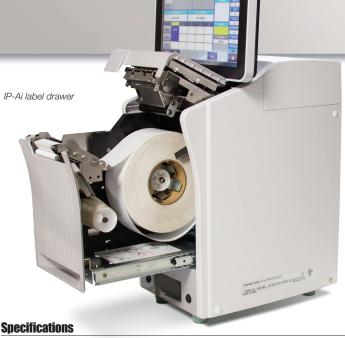

# **Premier Performance**

Ishida's IP-Ai PC-based hand-wrapping system is the ideal complement to high-volume automatic wrappers. The IP-Ai is capable of fast weighing and print speeds up to 5.9 inches per second. Its front-loading large, nine-inch label roll capacity keeps businesses up and running longer. Create eye-catching labels with the ability to store and print custom graphics.

# **Standard Features**

- Large 12.1-in color touch screen with printer and scale base
- Front-loading, 9-in (230-mm) label roll capacity
- 3-in thermal head
- Prints all legally required safe-handling, COOL and nutritional information
- Stores and prints graphics for custom labeling
- Ethernet communications
- Adjustable touch screen viewing angle
- 19 tactile keys
- 2 GB of memory
- Over 30 selectable fixed bar code formats
- Flexible setup for ergonomic operation
- Compatible with third-party communication software. including Invatron's PLUM™ and ADC's InterScale™