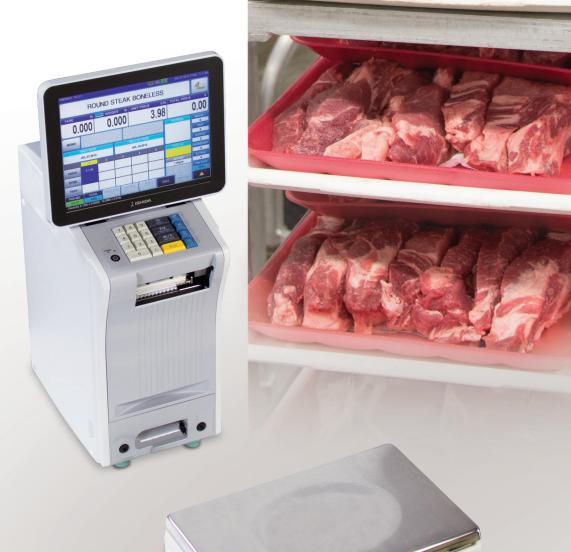

# **Premier Performance**

Ishida's IP-Ai PC-based hand-wrapping system is the ideal complement to high-volume automatic wrappers. The IP-Ai is capable of fast weighing and print speeds up to 5.9 inches per second. Its front-loading large, nine-inch label roll capacity keeps businesses up and running longer. Create eye-catching labels with the ability to store and print custom graphics.

Designed to enhance visibility and productivity, the large color touch screen provides easy access to PLUs via category keys. Networking capability with Ishida's ScaleLink Pro 5 and other third-party scale management software helps maintain consistent and accurate pricing.

# **Standard Features**

- Large 12.1-in color touch screen with printer and scale base
- Front-loading, 9-in (230-mm) label roll capacity
- 3-in thermal head
- Prints all legally required safe-handling, COOL and nutritional information
- Stores and prints graphics for custom labeling
- Ethernet communications
- Adjustable touch screen viewing angle
- 19 tactile keys
- 2 GB of memory
- Over 30 selectable fixed bar code formats
- Flexible setup for ergonomic operation
- Compatible with third-party communication software. including Invatron's PLUM™ and ADC's InterScale™