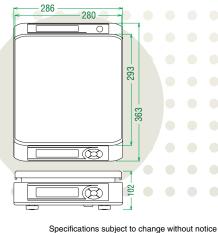

#### **Specifications**

|                                 | <small></small>                                                                                                                                                                                                                  |                         | <large></large>                                   |                         |
|---------------------------------|----------------------------------------------------------------------------------------------------------------------------------------------------------------------------------------------------------------------------------|-------------------------|---------------------------------------------------|-------------------------|
| Platter size                    | 230 x 200 mm                                                                                                                                                                                                                     |                         | 280 x 293 mm                                      |                         |
| Capacity and minimum graduation | Approval<br>type                                                                                                                                                                                                                 | Non<br>approval<br>type | Approval<br>type                                  | Non<br>approval<br>type |
|                                 | 3 kg/<br>1 g (0 ~ 1.5 kg),<br>2 g (1.5 ~ 3 kg)                                                                                                                                                                                   | 3 kg/1 g                | 15 kg/<br>5 g (0 ~ 7.5 kg),<br>10 g (7.5 ~ 15 kg) | 15 kg/5 g               |
|                                 | 6 kg/<br>2 g (0 ~ 3 kg),<br>5 g (3 ~ 6 kg)                                                                                                                                                                                       | 6 kg/2 g                | 30 kg/<br>10 g (0 ~ 15 kg),<br>20 g (15 ~ 30 kg)  | 30 kg/10 g              |
| Weighing method                 | Electric resistance method                                                                                                                                                                                                       |                         |                                                   |                         |
| LCD panel                       | Six digits (7-segment), character height 25 mm                                                                                                                                                                                   |                         |                                                   |                         |
| Display<br>information          | 6-digit weight, battery indicator, decimal point,<br>net weight indicator, stability indicator, minus sign,<br>and unit of measurement                                                                                           |                         |                                                   |                         |
| Net weight measurement          | Subtraction of tare weight by key input                                                                                                                                                                                          |                         |                                                   |                         |
| Power                           | Dry Cell 2 pieces (can be operated for 500 hours with alkaline dry D-Type batteries) or AC Adaptor (No Dry Cell and/or AC adaptor are included in the shipment) Auto Power Off function (can be set to 60 min., 20 min., or off) |                         |                                                   |                         |
| Operational temperature         | -5 °C ~ 40 °C                                                                                                                                                                                                                    |                         |                                                   |                         |
| Outer dimensions<br>(W x D x H) | 236 x 282 x 100 mm                                                                                                                                                                                                               |                         | 286 x 363 x 102 mm                                |                         |
| Weight                          | 2.0 kg (excluding batteries)                                                                                                                                                                                                     |                         | 3.2 kg (excluding batteries)                      |                         |
| Approvals                       | OIML, CE conformity for approval type                                                                                                                                                                                            |                         |                                                   |                         |

#### Dimensions

unit: mm

ISHIDA CO., LTD.

44 SANNO-CHO, SHOGOIN, SAKYO-KU KYOTO, 606-8392 JAPAN PHONE: 81-75-771-4141

FACSIMILE: 81-75-751-1634 URL: http://www.ishidajapan.com

Proudly Sold & Serviced By:

Able Scale Co Pty Ltd Ph: 1300 731 360