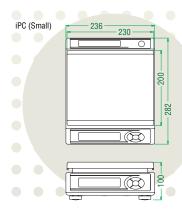

#### **Specifications**

|                                 | <small></small>                                                                                                                                                                                                                  |                         | <large></large>                                   |                         |
|---------------------------------|----------------------------------------------------------------------------------------------------------------------------------------------------------------------------------------------------------------------------------|-------------------------|---------------------------------------------------|-------------------------|
| Platter size                    | 230 x 200 mm                                                                                                                                                                                                                     |                         | 280 x 293 mm                                      |                         |
| Capacity and minimum graduation | Approval<br>type                                                                                                                                                                                                                 | Non<br>approval<br>type | Approval<br>type                                  | Non<br>approval<br>type |
|                                 | 3 kg/<br>1 g (0 ~ 1.5 kg),<br>2 g (1.5 ~ 3 kg)                                                                                                                                                                                   | 3 kg/1 g                | 15 kg/<br>5 g (0 ~ 7.5 kg),<br>10 g (7.5 ~ 15 kg) | 15 kg/5 g               |
|                                 | 6 kg/<br>2 g (0 ~ 3 kg),<br>5 g (3 ~ 6 kg)                                                                                                                                                                                       | 6 kg/2 g                | 30 kg/<br>10 g (0 ~ 15 kg),<br>20 g (15 ~ 30 kg)  | 30 kg/10 g              |
| Weighing method                 | Electric resistance method                                                                                                                                                                                                       |                         |                                                   |                         |
| LCD panel                       | Six digits (7-segment), character height 25 mm                                                                                                                                                                                   |                         |                                                   |                         |
| Display<br>information          | 6-digit weight, battery indicator, decimal point,<br>net weight indicator, stability indicator, minus sign,<br>and unit of measurement                                                                                           |                         |                                                   |                         |
| Net weight measurement          | Subtraction of tare weight by key input                                                                                                                                                                                          |                         |                                                   |                         |
| Power                           | Dry Cell 2 pieces (can be operated for 500 hours with alkaline dry D-Type batteries) or AC Adaptor (No Dry Cell and/or AC adaptor are included in the shipment) Auto Power Off function (can be set to 60 min., 20 min., or off) |                         |                                                   |                         |
| Operational temperature         | -5 °C ~ 40 °C                                                                                                                                                                                                                    |                         |                                                   |                         |
| Outer dimensions<br>(W x D x H) | 236 x 282 x 100 mm                                                                                                                                                                                                               |                         | 286 x 363 x 102 mm                                |                         |
| Weight                          | 2.0 kg (excluding batteries)                                                                                                                                                                                                     |                         | 3.2 kg (excluding batteries)                      |                         |
| Approvals                       | OIML, CE conformity for approval type                                                                                                                                                                                            |                         |                                                   |                         |

#### Dimensions

unit: mm

ISHIDA CO., LTD.

44 SANNO-CHO, SHOGOIN, SAKYO-KU KYOTO, 606-8392 JAPAN PHONE: 81-75-771-4141

FACSIMILE: 81-75-751-1634 URL: http://www.ishidajapan.com

Proudly Sold & Serviced By:

Able Scale Co Pty Ltd Ph: 1300 731 360