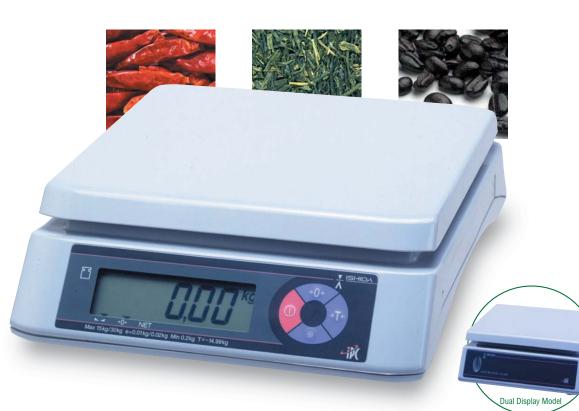

#### Compact & Versatile

The iPC is a portable scale with a compact design. It allows users to measure weights of items from 1 g to 30 kg.

### Large Display Panel

The LCD panel is large and positioned at an angle for easy viewing to prevent misreading. A dual display (front and back) model is also available on order.