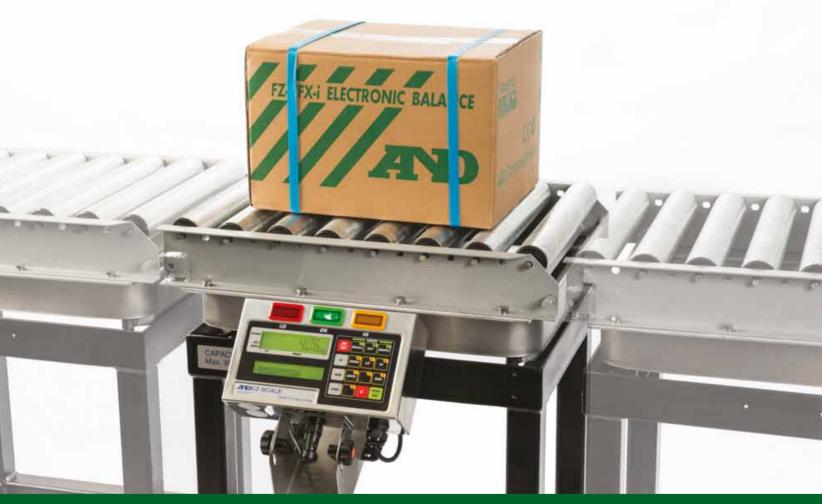

#### Proudly designed and manufactured in Australia

The EZI-Check™ BASIC Gravity Roller scale is a freestanding, manual roller weighing system that can be incorporated into new or existing production lines.

As the entry level product in A&D's Checkweighing range, the EZI-Check™ BASIC accurately checks cartons for missing or broken parts, providing peace of mind for you and your customers.

Can you afford not to invest in an EZI-Check™ BASIC carton checking system?

## "If you can MEASURE it, You can CONTROL it"

FS-i, water & dust proof

- Fast stabilisation under 1 second!
- Suits manual roller lines
- Stores up to 100 product IDs and targets
- Fully automatic versions available (See AUTO)