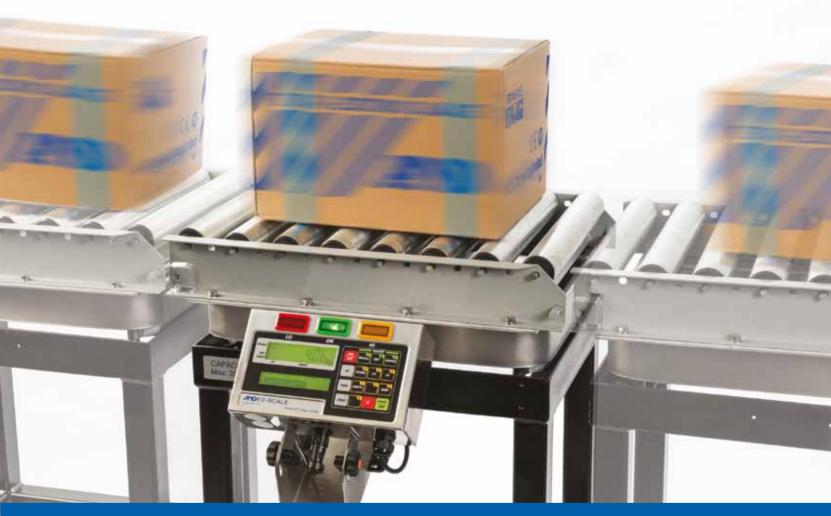

# Dynamic Roller Carton Checking System

Heavy Duty · Precise · Automatic

#### Proudly designed and manufactured in Australia

The EZI-Check™ AUTO Dynamic Roller scale is a freestanding, powered roller weighing system that can be incorporated into new or existing production lines allowing automated and precise checking of cartons for missing or damaged products. The EZI-Check™ AUTO can operate 'stand-alone' or be fully integrated into existing process control systems, providing peace of mind for you and your customers.