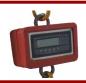

## Associated AM 2508 Tow Ball Tester

The AM2508 allows for the nose end of the trailer attachment to be tested for the weight loading of the tow ball. The AM2508 is a self contained weighing system that give a direct down load weights of the trailer.

- Capacity 500kg x 1kg
- Weight indicator
  - Mounted on Trolley Arm
  - o 20mm Display
  - LCD (Liquid Crystal Display)
  - Requires 4 x AA batterries
- Tolly Construction to allow for ease of moving
- System Supplied fully calibrated