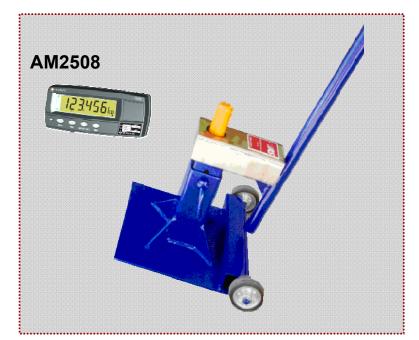

## Associated AM 2508 Tow Ball Tester

The AM2508 allows for the nose end of the trailer attachment to be tested for the weight loading of the tow ball. The AM2508 is a self contained weighing system that give a direct down load weights of the trailer.

- This system has standard an On/Off, Zero, Tare functions.
- Battery operated.
- The system is self contained for ease of use
- Fully calibrated and tested prior to dispatch
- Waranty for the AM2508 is 12 months from delivery.

- Capacity 500kg x 1kg
- Weight indicator
  - Mounted on Trolley Arm
  - o 20mm Display
  - LCD (Liquid Crystal Display)
  - Requires 4 x AA batterries
- Tolly Construction to allow for ease of moving
- System Supplied fully calibrated