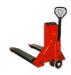

## Associated AM 2508 Tow Ball Tester

The AM2508 allows for the nose end of the trailer attachment to be tested for the weight loading of the tow ball. The AM2508 is a self contained weighing system that give a direct down load weights of the trailer.

- Capacity 500kg x 1kg
- Weight indicator
  - Mounted on Trolley Arm
  - o 20mm Display
  - LCD (Liquid Crystal Display)
  - Requires 4 x AA batterries
- Tolly Construction to allow for ease of moving
- System Supplied fully calibrated