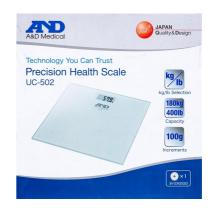

## UC-502 Precision Health Scale

A clear step towards a healthy lifestyle, the A&D UC-502 Precision Health Scale uses high-precision sensors to instantly deliver accurate results.

## **Features**

- Stylish Precision Health Scale
- Lightweight, compact design 300 x 300 x 23.6mm
- Durable and stylish glass plate scale
- Select between Kg/lb
- 180kg capacity
- 100g resolution
- SENSE ON technology step on automatic activation to start weighing auto off 4 to 6 seconds after use
- Drawing on A&D's industry leading measuring accuracy
- 1 year warranty