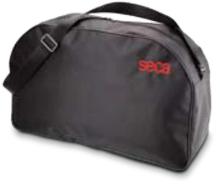

## Accessories

seca 413

Carrying case for seca 354 baby scales

With this case, seca 354 baby scales can be transported comfortably and safely. The exact fit of the seca 413 provides optimum protection and the large opening facilitates the packing and unpacking of the scales. An adjustable shoulder strap makes transport easier and the water-repellent nylon surface keeps everything dry.

Weight: 500 g

Proudly Sold & Serviced By:
Able Scale Co Pty Ltd
Ph: 1300 731 360

21 Green St Thomastown VIC. 3074

find us on the web: www.ablescale.com.au