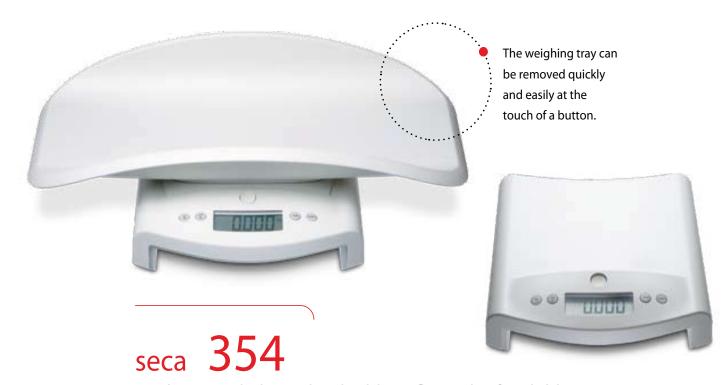

Electronic baby scales double as flat scales for children

With its dual function, this baby scale is a small sensation: at the touch of a button, the tray can be detached quickly and easily from the base, leaving you with robust flat scales for children weighing up to 20 kg. As the two elements are securely connected, it is absolutely safe to lift and transport the scales. The softly rounded shape of the tray gives the baby a feeling of safety and security. The breast-milk-intake function shows the exact amount of milk the baby has consumed.

Capacity: 20 kg

Graduation: 10 g < 10 kg > 20 g

Functions: TARE, Auto-HOLD, BMIF, kg/lbs switch-over

Optional: Carrying case seca 413