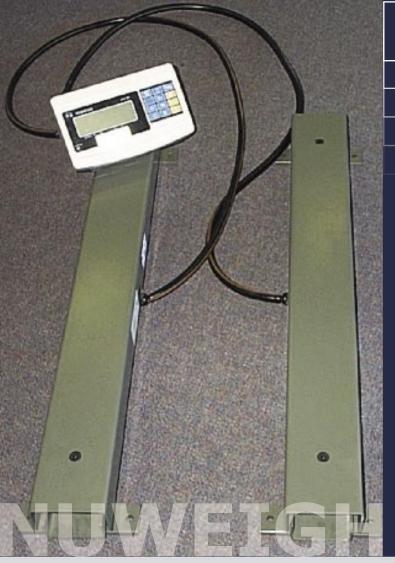

## Weigh Beams

- Various capacities available
- Two weigh beams, each 1000mm in length
- NSC Trade Approved only when fitted with a load receptor and in a fixed location
- M+ Memory addition function
- · Robust construction
- 240 volt or rechargeable nicad battery
- Large 26mm LCD display
- Standard 4 metres of cable in conduit to the weighing indicator
- · Tare and zero via keyboard
- Lb/kg feature
- Simple counting function
- Portable and fully transportable
- · Overload protection
- · Steel heavy duty glands
- Each weigh beam has 2 x 1000kg sealed heavy duty load cells

■ The MIL 589 Weigh Beams can be separated to allow any item to be weighed. Due to their versatility and portability they are ideal for weighing materials and products of various sizes and can also be installed in a fixed location.