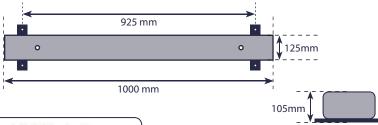

splay
- Standard 4 metres of cable in conduit to the weighing indicator
- · Tare and zero via keyboard
- Lb/kg feature
- Simple counting function
- Portable and fully transportable
- · Overload protection
- · Steel heavy duty glands
- Each weigh beam has 2 x 1000kg sealed heavy duty load cells



■ The MIL 589 Weigh Beams can be separated to allow any item to be weighed. Due to their versatility and portability they are ideal for weighing materials and products of various sizes and can also be installed in a fixed location.

## specifications

| MODEL   | CAPACITY | RESOLUTION |
|---------|----------|------------|
| MIL 589 | 300kg    | 0.1kg      |
| MIL 589 | 600kg    | 0.2kg      |
| MIL 589 | 1500kg   | 0.5kg      |
| MIL 589 | 3000kg   | 1kg        |

## **Physical Dimensions (mm)**