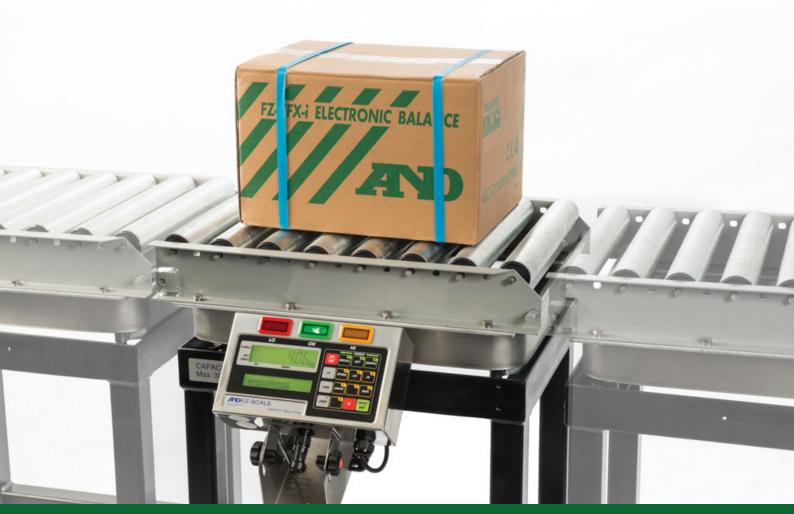

## Proudly designed and manufactured in Australia

The EZI-Check™ BASIC Gravity Roller scale is a freestanding, manual roller weighing system that can be incorporated into new or existing production lines.

As the entry level product in A&D's Checkweighing range, the EZI-Check™ BASIC accurately checks cartons for missing or broken parts, providing peace of mind for you and your customers.

Can you afford not to invest in an EZI-Check™ BASIC carton checking system?

## "If you can MEASURE it, You can CONTROL it"

FS-i, water & dust proof

- Fast stabilisation under 1 second!
- Suits manual roller lines
- Stores up to 100 product IDs and targets
- Fully automatic versions available (See AUTO)

## Gravity Roller

| Checkweig | ghing | Systems |
|-----------|-------|---------|
|-----------|-------|---------|

| Capacity     | 30kg / 60kg / 150kg                 |
|--------------|-------------------------------------|
| Resolution   | 0.01kg / 0.02kg / 0.05kg            |
| Dimensions   | 600 (L) x 450 (W) x 900 (H)         |
| Conveyor     | Heavy duty steel gravity rollers    |
| Indicator    | FS-i, water & dust proof            |
| HI / GO / LO | Built in traffic lights             |
| PC Interface | Wired or wireless options available |