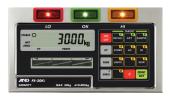

## Gravity Roller

| Checkweig | ghing | Systems |
|-----------|-------|---------|
|-----------|-------|---------|

| Capacity     | 30kg / 60kg / 150kg                 |
|--------------|-------------------------------------|
| Resolution   | 0.01kg / 0.02kg / 0.05kg            |
| Dimensions   | 600 (L) x 450 (W) x 900 (H)         |
| Conveyor     | Heavy duty steel gravity rollers    |
| Indicator    | FS-i, water & dust proof            |
| HI / GO / LO | Built in traffic lights             |
| PC Interface | Wired or wireless options available |

## "If you can MEASURE it, You can CONTROL it"

FS-i, water & dust proof

- Fast stabilisation under 1 second!
- Suits manual roller lines
- Stores up to 100 product IDs and targets
- Fully automatic versions available (See AUTO)