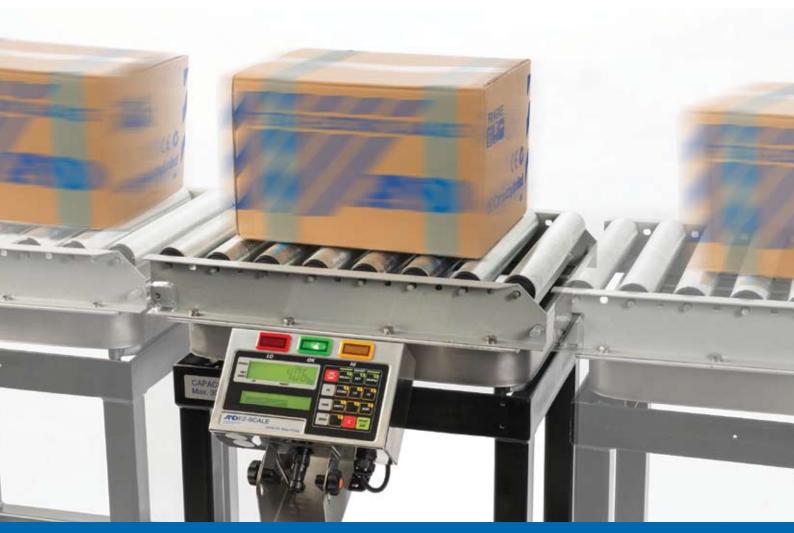

# Dynamic Roller Carton Checking System

Heavy Duty · Precise · Automatic

#### Proudly designed and manufactured in Australia

The EZI-Check™ AUTO Dynamic Roller scale is a freestanding, powered roller weighing system that can be incorporated into new or existing production lines allowing automated and precise checking of cartons for missing or damaged products. The EZI-Check™ AUTO can operate 'stand-alone' or be fully integrated into existing process control systems, providing peace of mind for you and your customers.

## "If you can MEASURE it, You can CONTROL it"

FS-i, water & dust proof

- Can typically check up to 50 cartons per minute
- "Start/Stop" or continuous weighing modes available
- Rejection modules can be added or the EZI-Check AUTO can be interfaced with existing reject
- Additional visual and audible alarm options available